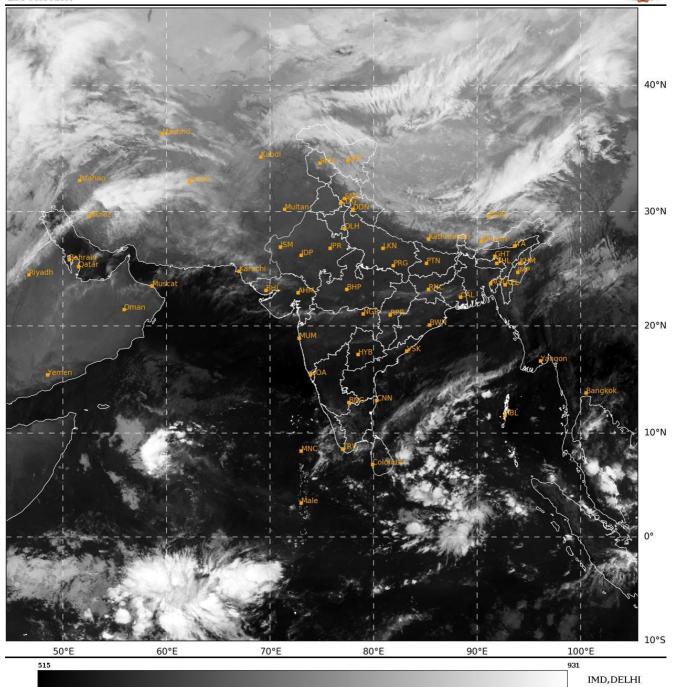

#### **BAY OF BENGAL:**

SCATTERED LOW AND MEDIUM CLOUDS WITH EMBEDDED MODERATE TO INTENSE CONVECTION LAY OVER SOUTH & CENTRAL BAY OF BENGAL AND SOUTH ANDAMAN SEA.

#### **ARABIAN SEA:**

YESTERDAY'S CYCLONIC CIRCULATION OVER SOUTHEAST ARABIAN SEA LAY OVER SOUTHWEST AND ADJOINING SOUTHEAST ARABIAN SEA EXTENDS UPTO 1.5 KM ABOVE MEAN SEA LEVEL AT 0300 UTC OF TODAY, THE  $13^{\rm TH}$  DECEMBER, 2023.

SCATTERED LOW AND MEDIUM CLOUDS WITH EMBEDDED WEAK TO MODERATE CONVECTION LAY OVER SOUTH-WEST ARABIAN SEA, COMORIN AREA AND NORTHEAST ARABIAN SEA.